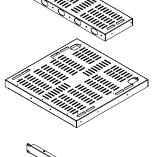

## Included in this package

(1) Short Vented Panel

(8) #12-24 x 5/8 Screws

(8) #10-32 x 5/8 Screws

(1) Main Vented Panel

(2) Rear L Bracket

(1) Front Cover Panel

(2) Outer Rail