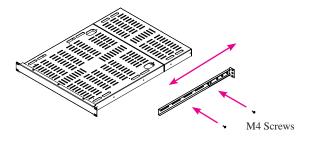

## **Installation Steps**

**1** Mounting the front L bracket as show in the picture below. Align open slot on outer rail with screw holes on the L Bracket.

Secure L Bracket to outer rail with 1 or 2 M4 screws. Do not tighten yet.

Repeat Step 1 to 2 for 2nd set of Rail. 3

Attach outer rail to right side of shelf. Align open slot with screw holes on the shelf. Extended outer rail to depth of your cabinet. Secure outer rail to shelf with 1 or 2 M4 screws.