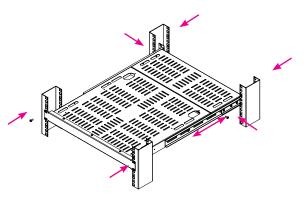

- Repeat Step 4 for left side rail. Secure outer rail to shelf with 1 or 2 M4 5. screws.
- Attach the shelf on to the cabinet rail. Adjust height as required. Use included rack screws to secure front side first. You will need a 2nd person to help holding the rear side while you secure front of shelf to rack rail. Once front side is secured. You can readjust the rear L bracket to cabinet depth. Tighten all screws on rear L bracket and tighten all rack screws.