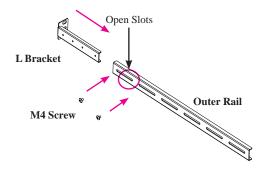

## **Installation Steps**

**1** Mounting the front L bracket as show in the picture below. Align open slot on outer rail with screw holes on the L Bracket.

Secure L Bracket to outer rail with 1 or 2 M4 screws. Do not tighten yet.

Repeat Step 1 to 2 for 2nd set of Rail. 3

Attach outer rail to right side of shelf. Align open slot with screw holes on the shelf. Extended outer rail to depth of your cabinet. Secure outer rail to shelf with 1 or 2 M4 screws.