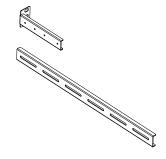

## Included in this package

(1) Short Vented Panel

(8) #12-24 x 5/8 Screws

(8) #10-32 x 5/8 Screws

(1) Main Vented Panel

(2) Rear L Bracket

(1) Front Cover Panel

(2) Outer Rail

## **Installation Steps**

**1** Mounting the front L bracket as show in the picture below. Align open slot on outer rail with screw holes on the L Bracket.

Secure L Bracket to outer rail with 1 or 2 M4 screws. Do not tighten yet.