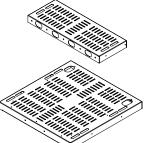

## Included in this package

(1) Short Vented Panel

(8) #12-24 x 5/8 Screws

(8) #10-32 x 5/8 Screws

(1) Main Vented Panel

(2) Rear L Bracket

(1) Front Cover Panel

(2) Outer Rail